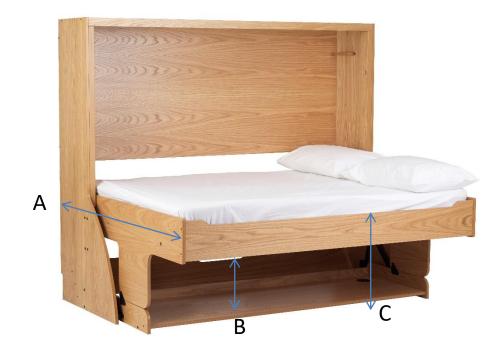

## Small Double StudyBed – Bed Mode

|    | Description                                                                                                                       | CM  |
|----|-----------------------------------------------------------------------------------------------------------------------------------|-----|
| A: | Projection in bed mode<br>(N.B There needs to be an additional 5cm beyond the projection in bed mode, to allow for conversion)    | 132 |
| В: | Under bed height<br>(This is the maximum height of any item that can be left standing on the desk<br>when converting to bed mode) | 45  |
| C: | Height of bed frame                                                                                                               | 59  |