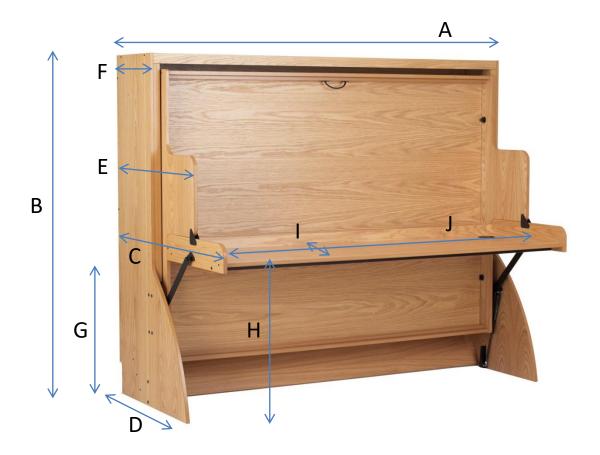

## Small Double StudyBed – Desk Mode

|    | Description               | CM   |
|----|---------------------------|------|
| A: | Width of Frame            | 207  |
| B: | Height of frame           | 160  |
| C: | Projection in desk mode   | 102  |
| D: | Depth of foot of frame    | 72   |
| E: | Projection to bed side    | 70   |
| F: | Depth of top of frame     | 35   |
| G: | Height of body side flare | 74   |
| H: | Height of desk            | 76.5 |
| 1: | Depth of desk             | 60   |
| J: | Width of desk             | 190  |