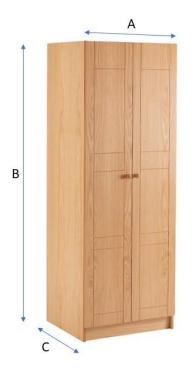

## Wardrobe

|    | Description |                                                                                                                                                      |
|----|-------------|------------------------------------------------------------------------------------------------------------------------------------------------------|
| A: | Width       | Available as 60cm, 70cm and 80cm wide                                                                                                                |
| В: | Height      | Either 200cm to match height of Single<br>StudyBed plus Top Box, or 220cm to match<br>height of Small Double plus Top Box and<br>Double plus Top Box |
| C: | Depth       | 60cm                                                                                                                                                 |