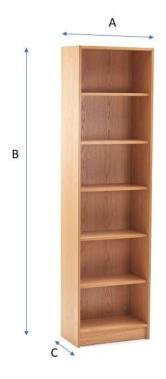

## Bookcase

|    | Description |                                                                                                                                                      |
|----|-------------|------------------------------------------------------------------------------------------------------------------------------------------------------|
| A: | Width       | Bespoke width to order                                                                                                                               |
| В: | Height      | Either 200cm to match height of Single<br>StudyBed plus Top Box, or 220cm to match<br>height of Small Double plus Top Box and<br>Double plus Top Box |
| C: | Depth       | Either 35cm to match depth of frame of Single<br>and Small Double StudyBed, or 43cm to match<br>depth of frame of Double StudyBed                    |